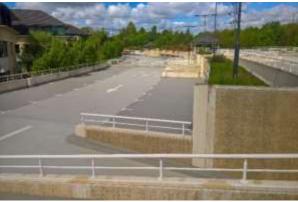

## Project Profile: Arlington Business Park Project: Arlington Car Park, Concrete Repairs & Surfacing Client: Workman LLP

**The Project:** As a result of the vast number of businesses it accommodates, the Arlington Business Park in Reading had endured degradation to its carpark deck and other surrounding features, requiring immediate attention in early 2018. APA Concrete Repairs Ltd were contracted to undertake various surveying, concrete repair and re-surfacing works to two of the multi-storey carparks, as well as remedial works to external elements of the surrounding buildings.

**The outcome:** The refurbishment of Arlington Business Park was completed in April 2018, resulting in a vastly improved cark park, complete with enhanced future protection due to the installation of the hybrid cathodic protection system and the new waterproofing system and protective coatings. The office buildings were sealed and made good, enabling the existing businesses to operate unhindered and dry as well as attracting new businesses to populate the accommodation.