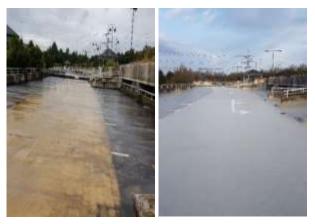

drainage pipes/gullies were installed to the base of the ramps. The entire top deck coating of each carpark was removed, hybrid galvanic anodes were installed to each area where high chlorides had been identified, and the deck surfaces were coated with a Tremco MMA Flexible Waterproof System. The perimeter gutter system of the office buildings were re-lined with a liquid applied waterproof system and expansion joints and plasterboard ceilings were replaced.

**The outcome:** The refurbishment of Arlington Business Park was completed in April 2018, resulting in a vastly improved cark park, complete with enhanced future protection due to the installation of the hybrid cathodic protection system and the new waterproofing system and protective coatings. The office buildings were sealed and made good, enabling the existing businesses to operate unhindered and dry as well as attracting new businesses to populate the accommodation.