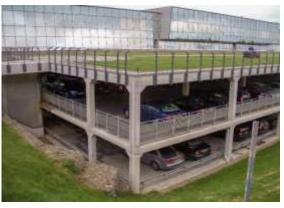

## Project Profile: Arlington Business Park Project: Arlington Car Park, Concrete Repairs & Surfacing Client: Workman LLP

**The Project:** As a result of the vast number of businesses it accommodates, the Arlington Business Park in Reading had endured degradation to its carpark deck and other surrounding features, requiring immediate attention in early 2018. APA Concrete Repairs Ltd were contracted to undertake various surveying, concrete repair and re-surfacing works to two of the multi-storey carparks, as well as remedial works to external elements of the surrounding buildings.

**The outcome:** The refurbishment of Arlington Business Park was completed in April 2018, resulting in a vastly improved cark park, complete with enhanced future protection due to the installation of the hybrid cathodic protection system and the new waterproofing system and protective coatings. The office buildings were sealed and made good, enabling the existing businesses to operate unhindered and dry as well as attracting new businesses to populate the accommodation.