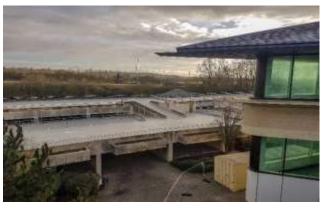

The solution: APA first developed a surveying proposal with the aim of testing the carpark decks for the presence of chloride concentrations and half-cell potential, resulting in the provision of a value engineered solution of targeted cathodic protection, saving the client approximately £200,000. All identified concrete defects were subject to remediation using suitably selected Sika repair mortars. Exposed faces of the steel plates to the undersides of the slabs were then cleaned and inspected and subject to a new steel coating, before new

drainage pipes/gullies were installed to the base of the ramps. The entire top deck coating of each carpark was removed, hybrid galvanic anodes were installed to each area where high chlorides had been identified, and the deck surfaces were coated with a Tremco MMA Flexible Waterproof System. The perimeter gutter system of the office buildings were re-lined with a liquid applied waterproof system and expansion joints and plasterboard ceilings were replaced.