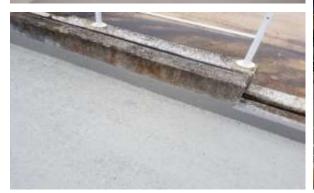

The solution: APA first developed a surveying proposal with the aim of testing the carpark decks for the presence of chloride concentrations and half-cell potential, resulting in the provision of a value engineered solution of targeted cathodic protection, saving the client approximately £200,000. All identified concrete defects were subject to remediation using suitably selected Sika repair mortars. Exposed faces of the steel plates to the undersides of the slabs were then cleaned and inspected and subject to a new steel coating, before new

drainage pipes/gullies were installed to the base of the ramps. The entire top deck coating of each carpark was removed, hybrid galvanic anodes were installed to each area where high chlorides had been identified, and the deck surfaces were coated with a Tremco MMA Flexible Waterproof System. The perimeter gutter system of the office buildings were re-lined with a liquid applied waterproof system and expansion joints and plasterboard ceilings were replaced.