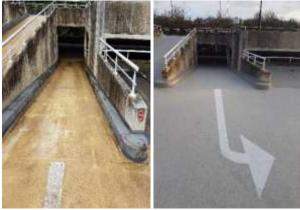

## Project Profile: Arlington Business Park Project: Arlington Car Park, Concrete Repairs & Surfacing Client: Workman LLP

**The Project:** As a result of the vast number of businesses it accommodates, the Arlington Business Park in Reading had endured degradation to its carpark deck and other surrounding features, requiring immediate attention in early 2018. APA Concrete Repairs Ltd were contracted to undertake various surveying, concrete repair and re-surfacing works to two of the multi-storey carparks, as well as remedial works to external elements of the surrounding buildings.

**The outcome:** The refurbishment of Arlington Business Park was completed in April 2018, resulting in a vastly improved cark park, complete with enhanced future protection due to the installation of the hybrid cathodic protection system and the new waterproofing system and protective coatings. The office buildings were sealed and made good, enabling the existing businesses to operate unhindered and dry as well as attracting new businesses to populate the accommodation.