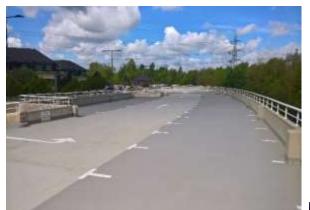

drainage pipes/gullies were installed to the base of the ramps. The entire top deck coating of each carpark was removed, hybrid galvanic anodes were installed to each area where high chlorides had been identified, and the deck surfaces were coated with a Tremco MMA Flexible Waterproof System. The perimeter gutter system of the office buildings were re-lined with a liquid applied waterproof system and expansion joints and plasterboard ceilings were replaced.

**The outcome:** The refurbishment of Arlington Business Park was completed in April 2018, resulting in a vastly improved cark park, complete with enhanced future protection due to the installation of the hybrid cathodic protection system and the new waterproofing system and protective coatings. The office buildings were sealed and made good, enabling the existing businesses to operate unhindered and dry as well as attracting new businesses to populate the accommodation.