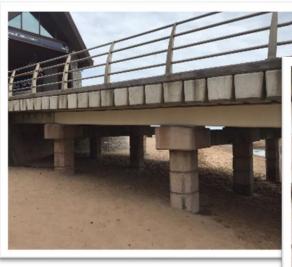

have saved over 142,000 lives. APA Concrete Repairs Ltd were appointed as the successful contractor to carry out concrete repairs to the launch slipway at the Exmouth lifeboat station, to ensure the RNLI can continue to successfully save the lives of those in danger at sea.

**The solution:** Upon completion of inspections, concrete preparation using high pressure water jetting techniques were undertaken, in readiness for the application of subsequent protective coatings, including a migratory corrosion inhibitor (MCI), fairing coats and anti-

carbonation coatings. Isolated concrete repairs were also carried out on the top of the structural beams which form the launch slipway ramp. The materials used for the successful completion of this project were provided by Sika Ltd, ensuring protection and preservation of the highest quality.

**The outcome:** The concrete repair and protection works were completed in June 2018, providing a minimum protection guarantee of 20 years. Having successfully completed repairs, the RNLI slipway is now protected against further degradation, enabling the Lifeboat Institution