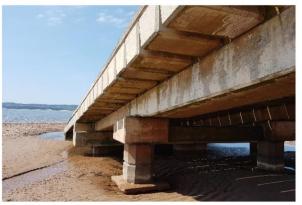

**The solution:** Upon completion of inspections, concrete preparation using high pressure water jetting techniques were undertaken, in readiness for the application of subsequent protective coatings, including a migratory corrosion inhibitor (MCI), fairing coats and anti-

carbonation coatings. Isolated concrete repairs were also carried out on the top of the structural beams which form the launch slipway ramp. The materials used for the successful completion of this project were provided by Sika Ltd, ensuring protection and preservation of the highest quality.