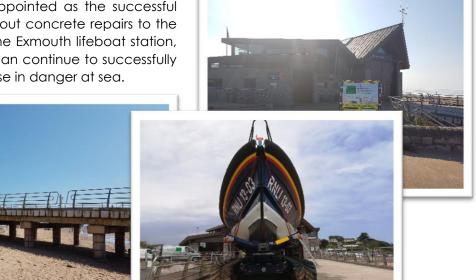

have saved over 142,000 lives. APA Concrete Repairs Ltd were appointed as the successful contractor to carry out concrete repairs to the launch slipway at the Exmouth lifeboat station, to ensure the RNLI can continue to successfully save the lives of those in danger at sea.

**The solution:** Upon completion of inspections, concrete preparation using high pressure water jetting techniques were undertaken, in readiness for the application of subsequent protective coatings, including a migratory corrosion inhibitor (MCI), fairing coats and anti-

carbonation coatings. Isolated concrete repairs were also carried out on the top of the structural beams which form the launch slipway ramp. The materials used for the successful completion of this project were provided by Sika Ltd, ensuring protection and preservation of the highest quality.