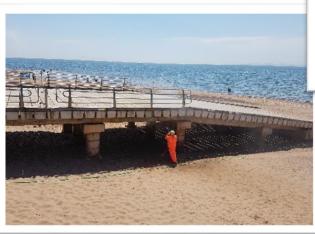

**The solution:** Upon completion of inspections, concrete preparation using high pressure water jetting techniques were undertaken, in readiness for the application of subsequent protective coatings, including a migratory corrosion inhibitor (MCI), fairing coats and anti-

carbonation coatings. Isolated concrete repairs were also carried out on the top of the structural beams which form the launch slipway ramp. The materials used for the successful completion of this project were provided by Sika Ltd, ensuring protection and preservation of the highest quality.