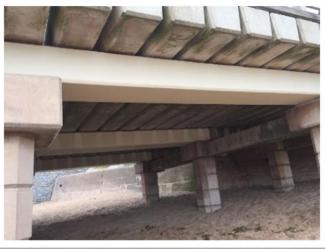

have saved over 142,000 lives. APA Concrete Repairs Ltd were appointed as the successful contractor to carry out concrete repairs to the launch slipway at the Exmouth lifeboat station, to ensure the RNLI can continue to successfully save the lives of those in danger at sea.

**The solution:** Upon completion of inspections, concrete preparation using high pressure water jetting techniques were undertaken, in readiness for the application of subsequent protective coatings, including a migratory corrosion inhibitor (MCI), fairing coats and anti-

carbonation coatings. Isolated concrete repairs were also carried out on the top of the structural beams which form the launch slipway ramp. The materials used for the successful completion of this project were provided by Sika Ltd, ensuring protection and preservation of the highest quality.

**The outcome:** The concrete repair and protection works were completed in June 2018, providing a minimum protection guarantee of 20 years. Having successfully completed repairs, the RNLI slipway is now protected against further degradation, enabling the Lifeboat Institution