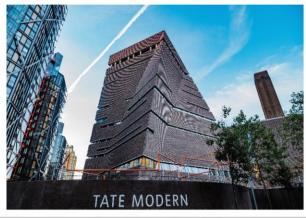

# Project Profile: Tate Modern Art Gallery Project: Tate Modern Art Gallery, Internal Repairs Client: Tate Foundation

**The project:** The Tate Modern is Britain's national gallery of international modern and contemporary art which forms part of the Tate Group, comprised of four art galleries across the

UK. It is one of the largest museums of modern & contemporary art in the world and the third most popular tourist attraction in the UK. The increasing popularity and continued footfall since its establishment in 2000 has resulted in a need for continued maintenance and refurbishment.

APA Concrete Repairs Ltd were contracted to conduct internal repairs to concrete substrates, covering 11 floors of the concrete structure, to guarantee the architect's vision of the internal appearance.