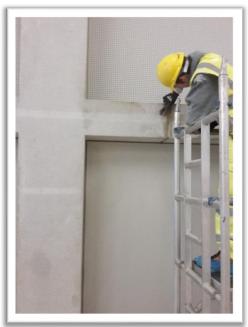

**The solution:** Upon completion of an internal snagging survey which detailed all concrete defects; repairs to internal beams, columns, walls, soffits and stairs were completed, with all works being carried out using a Flexcrete Unimatch repair mortar. The works completed varied between the different floors of the museum, with much of the repair work focusing on levels 3, 4, 5 and 8. The majority of the work consisted of the removal of damaged concrete caused during construction, which were sympathetically repaired to maintain the appearance of an "as

struck" finish. The targeted areas primarily encompassed repairs to internal concrete surfaces, including surrounding walls as well as the walls of the lifts and stairs.

**The outcome:** The repairs to the internal concrete surfaces performed by **APA** were completed in February 2016, allowing the new Tate Modern extension to be successfully opened for the public to enjoy. The concrete repairs carried out were colour matched to each individual area, to