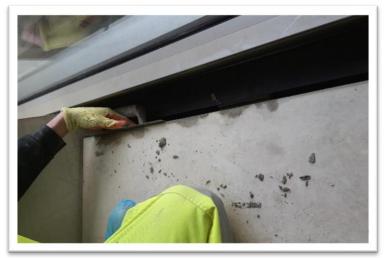

**The solution:** Upon completion of an internal snagging survey which detailed all concrete defects; repairs to internal beams, columns, walls, soffits and stairs were completed, with all works being carried out using a Flexcrete Unimatch repair mortar. The works completed varied between the different floors of the museum, with much of the repair work focusing on levels 3, 4, 5 and 8. The majority of the work consisted of the removal of damaged concrete caused during construction, which were sympathetically repaired to maintain the appearance of an "as

struck" finish. The targeted areas primarily encompassed repairs to internal concrete surfaces, including surrounding walls as well as the walls of the lifts and stairs.

**The outcome:** The repairs to the internal concrete surfaces performed by **APA** were completed in February 2016, allowing the new Tate Modern extension to be successfully opened for the public to enjoy. The concrete repairs carried out were colour matched to each individual area, to