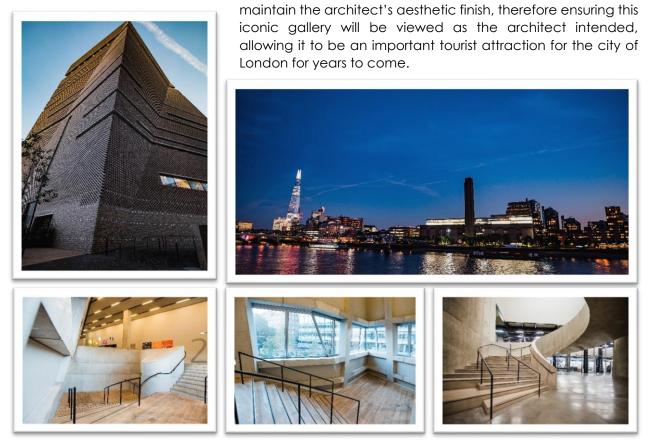

struck" finish. The targeted areas primarily encompassed repairs to internal concrete surfaces, including surrounding walls as well as the walls of the lifts and stairs.

**The outcome:** The repairs to the internal concrete surfaces performed by **APA** were completed in February 2016, allowing the new Tate Modern extension to be successfully opened for the public to enjoy. The concrete repairs carried out were colour matched to each individual area, to