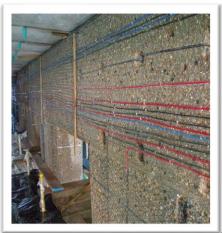

The solution: This scheme primarily involved the design, installation and commissioning of an

impressed current cathodic protection system (ICCP). A 'mesh & overlay' type ICCP system was selected by the team and installed by **APA**. Titanium mesh anode was fixed to the structure & overlaid with a 30mm thick layer of dry-sprayed concrete.