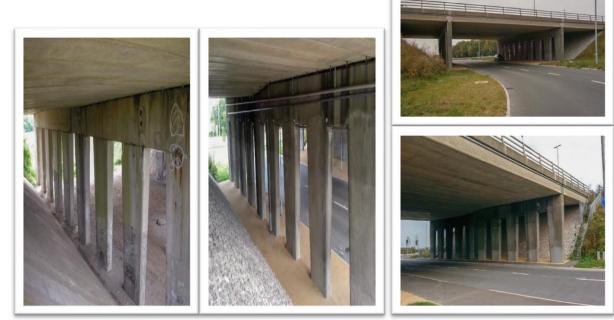

# **Project Profile:** Tipner Interchange **Project:** M275 Tipner Interchange Bridges, Portsmouth **Client:** Portsmouth City Council

**The project:** Tipner Interchange Bridges are part of the main gateway to the city of Portsmouth, supporting the M275 motorway. The interchange was designed to accommodate a grade separated junction between the M275 & Tipner, an area that was earmarked to undergo major redevelopment to form the 'key gateway' to Portsmouth. Principal Bridge Inspections highlighted leaking deck joints and patch defects in the supporting structures.

**The outcome:** The works were successfully completed with the ICCP System being commissioned and working well to provide ongoing protection to the support structures from

future corrosion. The deteriorated concrete was repaired, and the sprayed concrete overlay successfully encapsulated the ICCP system and provided an improved aesthetic finish.