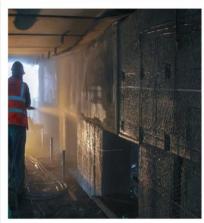

The solution: This scheme primarily involved the design, installation and commissioning of an

impressed current cathodic protection system (ICCP). A 'mesh & overlay' type ICCP system was selected by the team and installed by **APA**. Titanium mesh anode was fixed to the structure & overlaid with a 30mm thick layer of dry-sprayed concrete.

**The outcome:** The works were successfully completed with the ICCP System being commissioned and working well to provide ongoing protection to the support structures from

future corrosion. The deteriorated concrete was repaired, and the sprayed concrete overlay successfully encapsulated the ICCP system and provided an improved aesthetic finish.