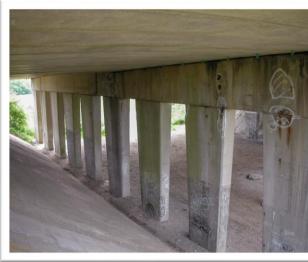

# **Project Profile:** Tipner Interchange **Project:** M275 Tipner Interchange Bridges, Portsmouth **Client:** Portsmouth City Council

**The project:** Tipner Interchange Bridges are part of the main gateway to the city of Portsmouth, supporting the M275 motorway. The interchange was designed to accommodate a grade separated junction between the M275 & Tipner, an area that was earmarked to undergo major redevelopment to form the 'key gateway' to Portsmouth. Principal Bridge Inspections highlighted leaking deck joints and patch defects in the supporting structures.

The project team, headed by Portsmouth City Council, was formed with APA Concrete Repairs Ltd chosen as one of the preferred partners and members of the Design Team for the E.C.I. phase of the Project. The team formed a repair & protect scheme to maintain the life of the bridges, avoiding the costlier option of demolition & rebuild.

The solution: This scheme primarily involved the design, installation and commissioning of an

impressed current cathodic protection system (ICCP). A 'mesh & overlay' type ICCP system was selected by the team and installed by **APA**. Titanium mesh anode was fixed to the structure & overlaid with a 30mm thick layer of dry-sprayed concrete.