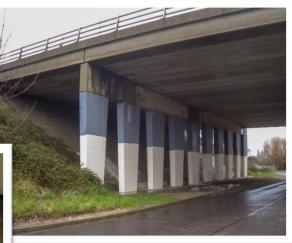

The solution: This scheme primarily involved the design, installation and commissioning of an

impressed current cathodic protection system (ICCP). A 'mesh & overlay' type ICCP system was selected by the team and installed by **APA**. Titanium mesh anode was fixed to the structure & overlaid with a 30mm thick layer of dry-sprayed concrete.

**The outcome:** The works were successfully completed with the ICCP System being commissioned and working well to provide ongoing protection to the support structures from

future corrosion. The deteriorated concrete was repaired, and the sprayed concrete overlay successfully encapsulated the ICCP system and provided an improved aesthetic finish.