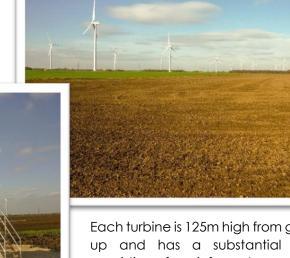

Each turbine is 125m high from ground level up and has a substantial foundation consisting of a reinforced concrete ground base cast on top of a series of piles driven deep into the ground. The foundations are subjected to considerable force over their lifecycle from wind loadings, therefore it's crucial that each base remains in serviceable condition.