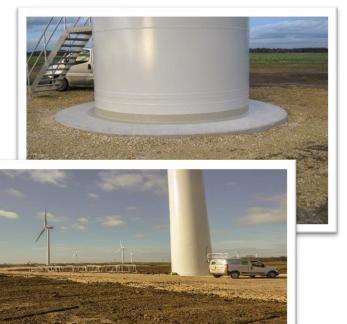

# Project Profile: Tween Bridge

Project: Tween Bridge Wind Farm, Joint Over-Banding

**Client:** E-on [Climate & Renewables]

**The project:** Tween Bridge wind farm, Doncaster, is home to one of the UK's largest renewable energy farms, housing 22 wind turbines with an overall general capacity of 44MW. In 2015, the

Each turbine is 125m high from ground level up and has a substantial foundation consisting of a reinforced concrete ground base cast on top of a series of piles driven deep into the ground. The foundations are subjected to considerable force over their lifecycle from wind loadings, therefore it's crucial that each base remains in serviceable condition.

The outcome: The completed repairs provided reinforced waterproofing around the bases of the wind turbines along with a warrantee for the high quality waterproofing system, resulting in

reduced overall future 'life cycle' maintenance costs for the windfarm. APA were proud to have helped sustain this renewable energy site and support the electrical needs of the over 30,000 homes that the Tween Bridge wind farm supports.