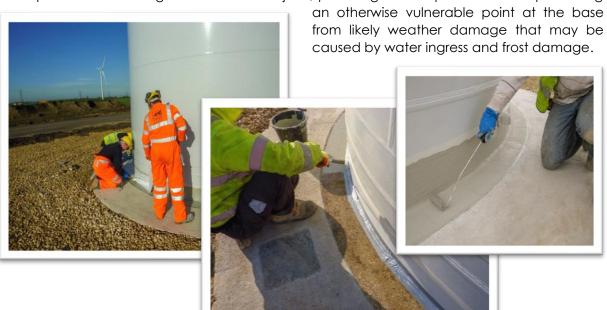

**The solution:** APA Concrete Repairs Ltd were employed to seal the base construction joints around each turbine, internal and external annuli. Subsequently APA installed a Triflex waterproof over-banding detail over each joint, providing a waterproof seal and protecting

The outcome: The completed repairs provided reinforced waterproofing around the bases of the wind turbines along with a warrantee for the high quality waterproofing system, resulting in

reduced overall future 'life cycle' maintenance costs for the windfarm. APA were proud to have helped sustain this renewable energy site and support the electrical needs of the over 30,000 homes that the Tween Bridge wind farm supports.