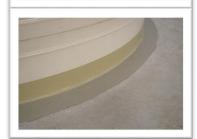

**The solution:** APA Concrete Repairs Ltd were employed to seal the base construction joints around each turbine, internal and external annuli. Subsequently APA installed a Triflex waterproof over-banding detail over each joint, providing a waterproof seal and protecting

#### **Materials Utilised:**

Sikaflex Pro 3 WF (Joint sealant)

Triflex Towersafe (Waterproof over banding)