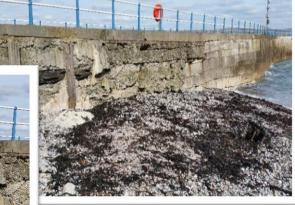

# Project Profile: Weymouth Harbour

**Project:** Weymouth Pier, Southern Facing Seawall Repairs

Client: Weymouth & Portland Borough Council

**The project:** Weymouth Stone Pier marks the Southern entrance to Weymouth Harbour, extending from the base of the Nothe Fort and constructed of a variety of materials which had been added to and repaired many times over the years. The pier was generally in good

condition, but the southern face of the structure is subject to south easterly and easterly wave conditions and showed signs of weathering and deterioration, as a result requiring maintenance works to the root of its vertical surface.