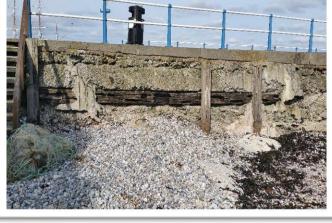

APA Concrete Repairs Ltd were therefore appointed to carry out the necessary concrete repairs to the Southern arm of Weymouth Pier.

**The solution:** The surface of this Southern faced seawall was first prepared by the removal of the timber fenders along with any redundant metal fixings, followed by the removal of any loose fill material using mechanical breakers and a process of high-pressured water jetting. Once a suitable key for repair was created, deep pockets within the wall were reinstated back to the original profiles prior to fixing two layers of steel wrapping mesh to the wall. A sprayed