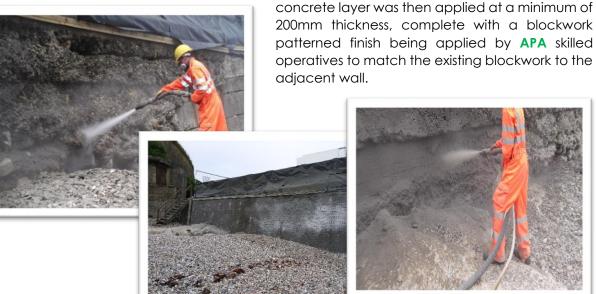

APA Concrete Repairs Ltd were therefore appointed to carry out the necessary concrete repairs to the Southern arm of Weymouth Pier.

**The solution:** The surface of this Southern faced seawall was first prepared by the removal of the timber fenders along with any redundant metal fixings, followed by the removal of any loose fill material using mechanical breakers and a process of high-pressured water jetting. Once a suitable key for repair was created, deep pockets within the wall were reinstated back to the original profiles prior to fixing two layers of steel wrapping mesh to the wall. A sprayed

**The outcome:** Being the most efficient method of concrete application, the process of spray concreting the Southern face sea wall was completed in August 2016, ensuring this everpopular destination could be promptly re opened to the public. The materials used for the

completion of the repairs were of the highest quality and provided by Weber Saint-Gobain UK, with the product creating minimal rebound application, on meaning containment, collection and clean up works were largely eliminated, and any chance of sea pollution was avoided.