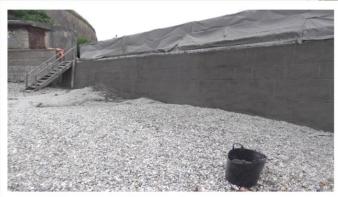

**The outcome:** Being the most efficient method of concrete application, the process of spray concreting the Southern face sea wall was completed in August 2016, ensuring this everpopular destination could be promptly re opened to the public. The materials used for the

completion of the repairs were of the highest quality and provided by Weber Saint-Gobain UK, with the product creating minimal rebound application, on meaning containment, collection and clean up works were largely eliminated, and any chance of sea pollution was avoided.