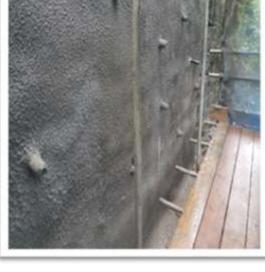

**The solution:** The initial stage of the repairs required the removal of surrounding vegetation and the installation of scaffolding access, before preparing the surfaces of the rock face through a process of pressure washing. 'Weep holes' were then cored into the rock face and perforated PVC pipes were installed, in order to create 'weep pipes' throughout the wall. Stainless steel mesh fabric was then fixed over the face of the rock before dry sprayed concrete was applied, up to a maximum thickness of 150mm, to follow the contours of the rock face.

The outcome: The concrete repairs to the retaining wall on Clints Road were completed by September 2017. The 'weep pipes' installed had the resulting effect of the alleviating potential water build-up, arresting its deterioration and providing a stable foundation for the walling