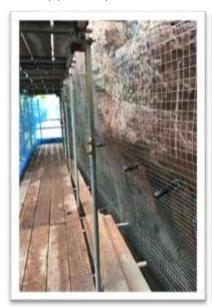

**The solution:** The initial stage of the repairs required the removal of surrounding vegetation and the installation of scaffolding access, before preparing the surfaces of the rock face through a process of pressure washing. 'Weep holes' were then cored into the rock face and perforated PVC pipes were installed, in order to create 'weep pipes' throughout the wall. Stainless steel mesh fabric was then fixed over the face of the rock before dry sprayed concrete was applied, up to a maximum thickness of 150mm, to follow the contours of the rock face.