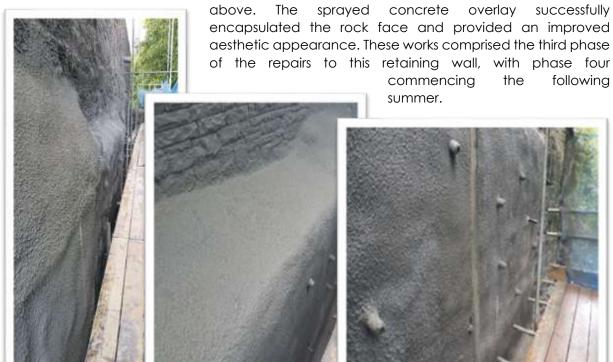

**The solution:** The initial stage of the repairs required the removal of surrounding vegetation and the installation of scaffolding access, before preparing the surfaces of the rock face through a process of pressure washing. 'Weep holes' were then cored into the rock face and perforated PVC pipes were installed, in order to create 'weep pipes' throughout the wall. Stainless steel mesh fabric was then fixed over the face of the rock before dry sprayed concrete was applied, up to a maximum thickness of 150mm, to follow the contours of the rock face.

The outcome: The concrete repairs to the retaining wall on Clints Road were completed by September 2017. The 'weep pipes' installed had the resulting effect of the alleviating potential water build-up, arresting its deterioration and providing a stable foundation for the walling

successfully

following