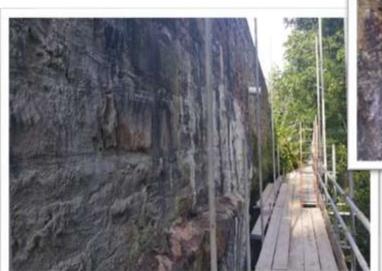

# Project Profile: Clints Road, Great Corby

**Project:** Clints Road Retaining Wall Repair

**Client:** Cumbria County Council

**The project:** The Clints Road retaining wall, located in the Cumbrian village of Great Corby, was in need of concrete repair works in the summer of 2017. Comprising of sandstone masonry/concrete and built on top of a sandstone rock outcrop to the south of Corby beck,

this wall is responsible for retaining the grass verges which run along the U1192 County Road. Due to its age this retaining wall had begun to deteriorate, with areas of fissured rocks present as well as an extensive overgrowth of vegetation.

**The solution:** The initial stage of the repairs required the removal of surrounding vegetation and the installation of scaffolding access, before preparing the surfaces of the rock face through a process of pressure washing. 'Weep holes' were then cored into the rock face and perforated PVC pipes were installed, in order to create 'weep pipes' throughout the wall. Stainless steel mesh fabric was then fixed over the face of the rock before dry sprayed concrete was applied, up to a maximum thickness of 150mm, to follow the contours of the rock face.