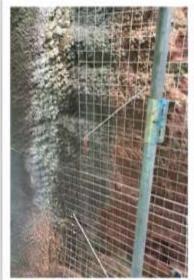

**The solution:** The initial stage of the repairs required the removal of surrounding vegetation and the installation of scaffolding access, before preparing the surfaces of the rock face through a process of pressure washing. 'Weep holes' were then cored into the rock face and perforated PVC pipes were installed, in order to create 'weep pipes' throughout the wall. Stainless steel mesh fabric was then fixed over the face of the rock before dry sprayed concrete was applied, up to a maximum thickness of 150mm, to follow the contours of the rock face.