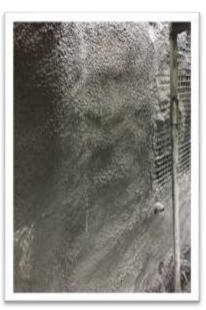

**The solution:** The initial stage of the repairs required the removal of surrounding vegetation and the installation of scaffolding access, before preparing the surfaces of the rock face through a process of pressure washing. 'Weep holes' were then cored into the rock face and perforated PVC pipes were installed, in order to create 'weep pipes' throughout the wall. Stainless steel mesh fabric was then fixed over the face of the rock before dry sprayed concrete was applied, up to a maximum thickness of 150mm, to follow the contours of the rock face.

The outcome: The concrete repairs to the retaining wall on Clints Road were completed by September 2017. The 'weep pipes' installed had the resulting effect of the alleviating potential water build-up, arresting its deterioration and providing a stable foundation for the walling