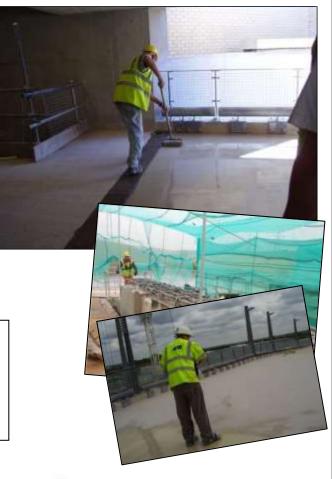

As a 'new build' project, the construction relied upon the specialist skills of many different trades working for an array of sub-contractors, all under the management of Bovis Lend Lease.

Chosen for their knowledge and experience in delivering high quality deck membranes APA Concrete Repairs Ltd were contracted to install a coloured, flexible, waterproof wearing coating to seal and protect exposed and upper decks of the car park, the approved system for this project was Sikafloor Car Park Membrane System.