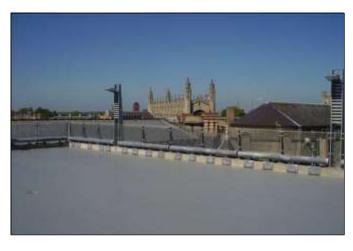

Designed to contain over 50 stores and cafés, in the centre of Cambridge, and spread out over 450,000 sq ft, it was vital that sufficient parking be made available to service shoppers during their visit. The complex, hosts a 950-space car park and a 500-space cycle park.

As a 'new build' project, the construction relied upon the specialist skills of many different trades working for an array of sub-contractors, all under the management of Bovis Lend Lease.

Chosen for their knowledge and experience in delivering high quality deck membranes APA Concrete Repairs Ltd were contracted to install a coloured, flexible, waterproof wearing coating to seal and protect exposed and upper decks of the car park, the approved system for this project was Sikafloor Car Park Membrane System.