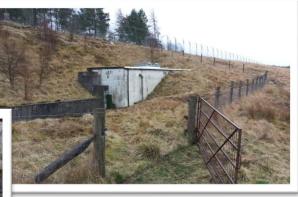

is used for training up to 30,000 soldiers a year and is inclusive of two live firing ranges as well as numerous hutted camps. The DTE O includes two low level reservoirs which were in need of external repair and reinforcement.

APA Concrete Repairs Ltd were appointed to conduct the concrete repairs to these low-level reservoirs within the estate, complete with the provision of protective coatings and waterproofing.

**The solution:** The first phase of repairs was concentrated on remediating the main access gate area, which involved the installation of drainage to divert watercourse and the modification of the gate to prevent any potential further watercourse issues. The necessary external repairs to the low-level reservoirs followed a process of defective concrete breakout, preparation of the substrate and any existing reinforcement, before reinstatement of the area using a proprietary hand applied repair mortar. Walls were then pressure washed and an