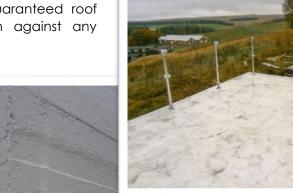

The outcome: The refurbishments within the Otterburn Defence Training Estate were completed by APA in October 2014, resulting in the successful remediation of all concrete

defects, plus the application of elastomeric anticarbonation coatings and a guaranteed roof membrane providing protection against any potential future deterioration.