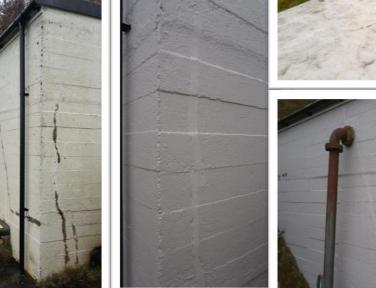

APA Concrete Repairs Ltd were appointed to conduct the concrete repairs to these low-level reservoirs within the estate, complete with the provision of protective coatings and waterproofing.

**The solution:** The first phase of repairs was concentrated on remediating the main access gate area, which involved the installation of drainage to divert watercourse and the modification of the gate to prevent any potential further watercourse issues. The necessary external repairs to the low-level reservoirs followed a process of defective concrete breakout, preparation of the substrate and any existing reinforcement, before reinstatement of the area using a proprietary hand applied repair mortar. Walls were then pressure washed and an

The outcome: The refurbishments within the Otterburn Defence Training Estate were completed by APA in October 2014, resulting in the successful remediation of all concrete

defects, plus the application of elastomeric anticarbonation coatings and a guaranteed roof membrane providing protection against any potential future deterioration.