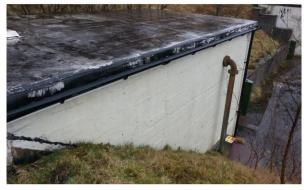

is used for training up to 30,000 soldiers a year and is inclusive of two live firing ranges as well as numerous hutted camps. The DTE O includes two low level reservoirs which were in need of external repair and reinforcement.

APA Concrete Repairs Ltd were appointed to conduct the concrete repairs to these low-level reservoirs within the estate, complete with the provision of protective coatings and waterproofing.

**The solution:** The first phase of repairs was concentrated on remediating the main access gate area, which involved the installation of drainage to divert watercourse and the modification of the gate to prevent any potential further watercourse issues. The necessary external repairs to the low-level reservoirs followed a process of defective concrete breakout, preparation of the substrate and any existing reinforcement, before reinstatement of the area using a proprietary hand applied repair mortar. Walls were then pressure washed and an