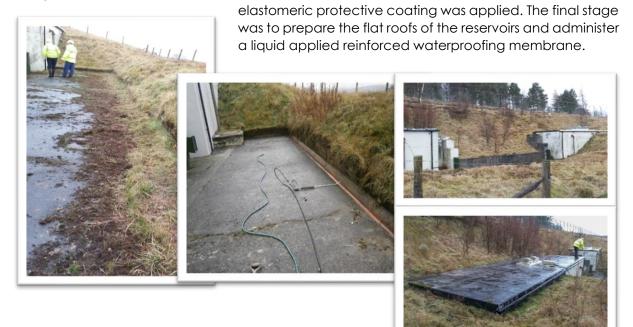

APA Concrete Repairs Ltd were appointed to conduct the concrete repairs to these low-level reservoirs within the estate, complete with the provision of protective coatings and waterproofing.

**The solution:** The first phase of repairs was concentrated on remediating the main access gate area, which involved the installation of drainage to divert watercourse and the modification of the gate to prevent any potential further watercourse issues. The necessary external repairs to the low-level reservoirs followed a process of defective concrete breakout, preparation of the substrate and any existing reinforcement, before reinstatement of the area using a proprietary hand applied repair mortar. Walls were then pressure washed and an

The outcome: The refurbishments within the Otterburn Defence Training Estate were completed by APA in October 2014, resulting in the successful remediation of all concrete

defects, plus the application of elastomeric anticarbonation coatings and a guaranteed roof membrane providing protection against any potential future deterioration.