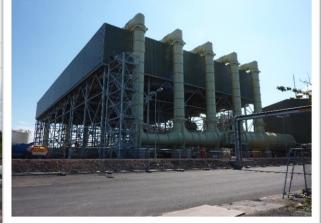

## Project Profile: Uskmouth Power Station

**Project:** Uskmouth Power Station, RC Gantry Investigation

**Client:** Siemens

**The project:** APA Concrete Repairs Ltd were called to site during major replacement works in the 500kV substation at Uskmouth Power Station, Newport, in order to conduct a survey & investigation of existing reinforced concrete gantries within the substation. There have been various historical cases of critical failure to similar type gantries that had been cast using High Alumina Cement (HAC) or chloride-based accelerators within the concrete mix. This was a significant concern to the Client who required confirmation as to whether their gantries contained high levels of chlorides or HAC, which would enable them to decide as to whether

the existing gantries could be reused or if they required demolition and replacement.

**The solution:** APA provided a survey & investigation proposal including testing for the presence of HAC and chlorides, as well as testing for carbonation and surveying for defects.