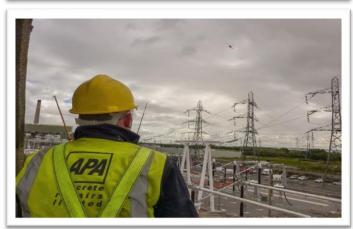

The site team completed the works safely and within a strict time frame to suit an already congested programme of works during a planned outage. Access was achieved using Mobile Elevated Platforms (MEWP) under the strict control of trained banksmen.

The outcome: The surveying and investigative works were completed within the time frame as set by the client, ensuring the planned outage to accommodate the works was not required any longer than was necessary, with the survey results assisting the generation of a