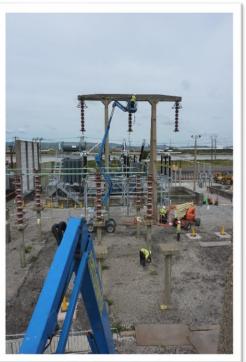

The site team completed the works safely and within a strict time frame to suit an already congested programme of works during a planned outage. Access was achieved using Mobile Elevated Platforms (MEWP) under the strict control of trained banksmen.

The outcome: The surveying and investigative works were completed within the time frame as set by the client, ensuring the planned outage to accommodate the works was not required any longer than was necessary, with the survey results assisting the generation of a