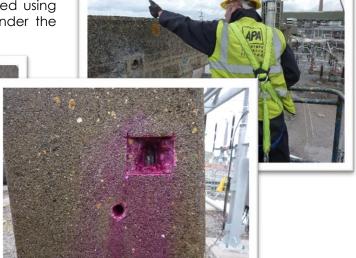

## Project Profile: Uskmouth Power Station

**Project:** Uskmouth Power Station, RC Gantry Investigation

**Client:** Siemens

**The project:** APA Concrete Repairs Ltd were called to site during major replacement works in the 500kV substation at Uskmouth Power Station, Newport, in order to conduct a survey & investigation of existing reinforced concrete gantries within the substation. There have been various historical cases of critical failure to similar type gantries that had been cast using High Alumina Cement (HAC) or chloride-based accelerators within the concrete mix. This was a significant concern to the Client who required confirmation as to whether their gantries contained high levels of chlorides or HAC, which would enable them to decide as to whether

the existing gantries could be reused or if they required demolition and replacement.

**The solution:** APA provided a survey & investigation proposal including testing for the presence of HAC and chlorides, as well as testing for carbonation and surveying for defects.

The site team completed the works safely and within a strict time frame to suit an already congested programme of works during a planned outage. Access was achieved using Mobile Elevated Platforms (MEWP) under the strict control of trained banksmen.