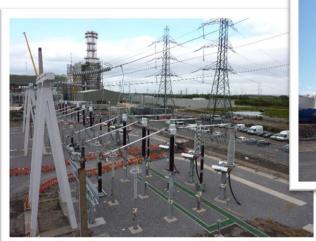

## Project Profile: Uskmouth Power Station

**Project:** Uskmouth Power Station, RC Gantry Investigation

**Client:** Siemens

**The project:** APA Concrete Repairs Ltd were called to site during major replacement works in the 500kV substation at Uskmouth Power Station, Newport, in order to conduct a survey & investigation of existing reinforced concrete gantries within the substation. There have been various historical cases of critical failure to similar type gantries that had been cast using High Alumina Cement (HAC) or chloride-based accelerators within the concrete mix. This was a significant concern to the Client who required confirmation as to whether their gantries contained high levels of chlorides or HAC, which would enable them to decide as to whether

the existing gantries could be reused or if they required demolition and replacement.

**The solution:** APA provided a survey & investigation proposal including testing for the presence of HAC and chlorides, as well as testing for carbonation and surveying for defects.

The site team completed the works safely and within a strict time frame to suit an already congested programme of works during a planned outage. Access was achieved using Mobile Elevated Platforms (MEWP) under the strict control of trained banksmen.