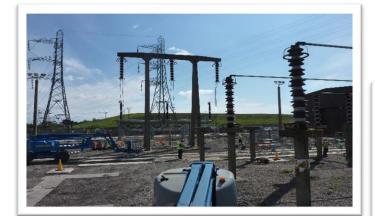

## Project Profile: Uskmouth Power Station

**Project:** Uskmouth Power Station, RC Gantry Investigation

**Client:** Siemens

**The project:** APA Concrete Repairs Ltd were called to site during major replacement works in the 500kV substation at Uskmouth Power Station, Newport, in order to conduct a survey & investigation of existing reinforced concrete gantries within the substation. There have been various historical cases of critical failure to similar type gantries that had been cast using High Alumina Cement (HAC) or chloride-based accelerators within the concrete mix. This was a significant concern to the Client who required confirmation as to whether their gantries contained high levels of chlorides or HAC, which would enable them to decide as to whether

The site team completed the works safely and within a strict time frame to suit an already congested programme of works during a planned outage. Access was achieved using Mobile Elevated Platforms (MEWP) under the strict control of trained banksmen.