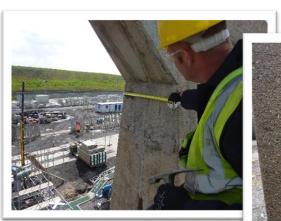

the existing gantries could be reused or if they required demolition and replacement.

**The solution:** APA provided a survey & investigation proposal including testing for the presence of HAC and chlorides, as well as testing for carbonation and surveying for defects.

The site team completed the works safely and within a strict time frame to suit an already congested programme of works during a planned outage. Access was achieved using Mobile Elevated Platforms (MEWP) under the strict control of trained banksmen.

The outcome: The surveying and investigative works were completed within the time frame as set by the client, ensuring the planned outage to accommodate the works was not required any longer than was necessary, with the survey results assisting the generation of a