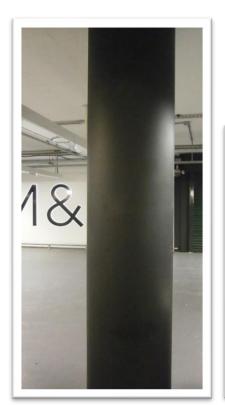

**The solution:** The surfaces of eight of the concrete columns which supported levels 10 and 20 of the car park were first prepared through a process of grit blasting. Once the resulting dust

gn a process of grit blasting. Once the resulting dust and debris had been removed, any identified defects in the columns were repaired and cured. A Sikadur resin was then applied to the substrate before a Sikawrap stressed carbon fibre fabric wrapping was cut and applied to each of the eight columns, with this process being repeated until each column was encased with the desired number of protective layers.

The outcome: The works allowed for much of the carpark to remain in active use throughout,

thereby creating minimal disruption to the centre's everyday activity. Due to the carbon fibre composite strengthening completed by APA, the reinforced columns, complete with the added assurance of two hours fire resistance, provided the increased load carrying capacity to enable the additional floor level to be constructed.