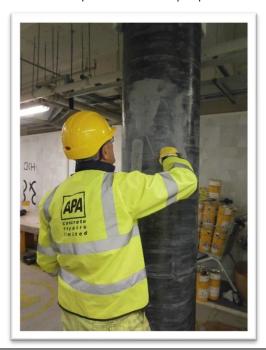

**The solution:** The surfaces of eight of the concrete columns which supported levels 10 and 20 of the car park were first prepared through a process of grit blasting. Once the resulting dust

gn a process of grit blasting. Once the resulting dust and debris had been removed, any identified defects in the columns were repaired and cured. A Sikadur resin was then applied to the substrate before a Sikawrap stressed carbon fibre fabric wrapping was cut and applied to each of the eight columns, with this process being repeated until each column was encased with the desired number of protective layers.

The outcome: The works allowed for much of the carpark to remain in active use throughout,

thereby creating minimal disruption to the centre's everyday activity. Due to the carbon fibre composite strengthening completed by APA, the reinforced columns, complete with the added assurance of two hours fire resistance, provided the increased load carrying capacity to enable the additional floor level to be constructed.