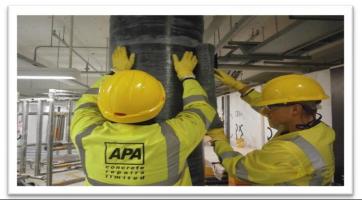

**The solution:** The surfaces of eight of the concrete columns which supported levels 10 and 20 of the car park were first prepared through a process of grit blasting. Once the resulting dust

gn a process of grit blasting. Once the resulting dust and debris had been removed, any identified defects in the columns were repaired and cured. A Sikadur resin was then applied to the substrate before a Sikawrap stressed carbon fibre fabric wrapping was cut and applied to each of the eight columns, with this process being repeated until each column was encased with the desired number of protective layers.