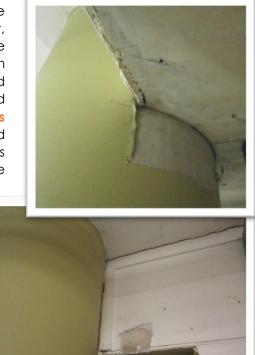

**The solution:** The surfaces of eight of the concrete columns which supported levels 10 and 20 of the car park were first prepared through a process of grit blasting. Once the resulting dust

gn a process of grit blasting. Once the resulting dust and debris had been removed, any identified defects in the columns were repaired and cured. A Sikadur resin was then applied to the substrate before a Sikawrap stressed carbon fibre fabric wrapping was cut and applied to each of the eight columns, with this process being repeated until each column was encased with the desired number of protective layers.