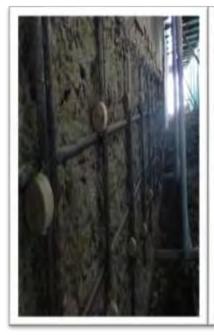

likely attributed to over 40 years of deicing the road decks above and the adjacent running surfaces of the M1. Sections of reinforced concrete had delaminated and spalled away significantly in splash zones as well as areas where deck joints were leaking onto the faces of the support piers below.

**The solution:** APA Concrete Repairs Ltd were involved in refurbishing the supporting structures as part of a central barrier replacement scheme on the M1 section. An extensive programme of concrete repairs was completed during limited night and weekend lane closures. These works included breakout by hydro-demolition, rebar replacement, installation of galvanic sacrificial anodes, waterproof coatings and included the provision and maintenance of our own scaffolding access.