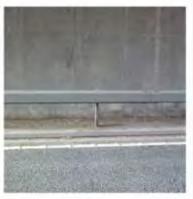

**The solution:** APA Concrete Repairs Ltd were involved in refurbishing the supporting structures as part of a central barrier replacement scheme on the M1 section. An extensive programme of concrete repairs was completed during limited night and weekend lane closures. These works included breakout by hydro-demolition, rebar replacement, installation of galvanic sacrificial anodes, waterproof coatings and included the provision and maintenance of our own scaffolding access.

The outcome: The works to the Lofthouse interchange were completed ahead of time and

within budget, to the delight of the Highways Agency. These repair works ensured that this highly critical motorway interchange was refurbished and prepared for the ever-increasing volume of traffic, as well as adding protection from the inevitable future use of de-icing salts.