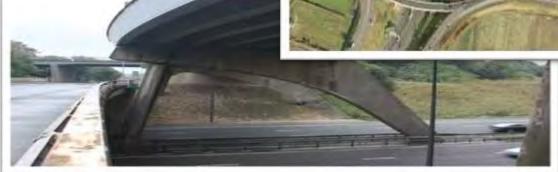

likely attributed to over 40 years of deicing the road decks above and the adjacent running surfaces of the M1. Sections of reinforced concrete had delaminated and spalled away significantly in splash zones as well as areas where deck joints were leaking onto the faces of the support piers below.

**The solution:** APA Concrete Repairs Ltd were involved in refurbishing the supporting structures as part of a central barrier replacement scheme on the M1 section. An extensive programme of concrete repairs was completed during limited night and weekend lane closures. These works included breakout by hydro-demolition, rebar replacement, installation of galvanic sacrificial anodes, waterproof coatings and included the provision and maintenance of our own scaffolding access.