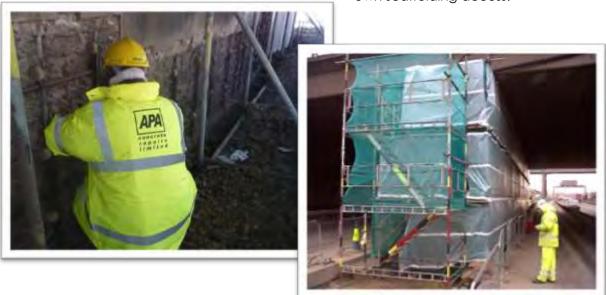

**The solution:** APA Concrete Repairs Ltd were involved in refurbishing the supporting structures as part of a central barrier replacement scheme on the M1 section. An extensive programme of concrete repairs was completed during limited night and weekend lane closures. These works included breakout by hydro-demolition, rebar replacement, installation of galvanic sacrificial anodes, waterproof coatings and included the provision and maintenance of our own scaffolding access.