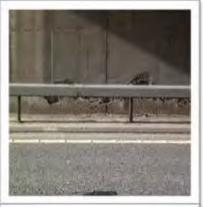

likely attributed to over 40 years of deicing the road decks above and the adjacent running surfaces of the M1. Sections of reinforced concrete had delaminated and spalled away significantly in splash zones as well as areas where deck joints were leaking onto the faces of the support piers below.

**The solution:** APA Concrete Repairs Ltd were involved in refurbishing the supporting structures as part of a central barrier replacement scheme on the M1 section. An extensive programme of concrete repairs was completed during limited night and weekend lane closures. These works included breakout by hydro-demolition, rebar replacement, installation of galvanic sacrificial anodes, waterproof coatings and included the provision and maintenance of our own scaffolding access.