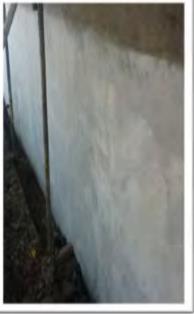

**The solution:** APA Concrete Repairs Ltd were involved in refurbishing the supporting structures as part of a central barrier replacement scheme on the M1 section. An extensive programme of concrete repairs was completed during limited night and weekend lane closures. These works included breakout by hydro-demolition, rebar replacement, installation of galvanic sacrificial anodes, waterproof coatings and included the provision and maintenance of our own scaffolding access.

The outcome: The works to the Lofthouse interchange were completed ahead of time and

within budget, to the delight of the Highways Agency. These repair works ensured that this highly critical motorway interchange was refurbished and prepared for the ever-increasing volume of traffic, as well as adding protection from the inevitable future use of de-icing salts.