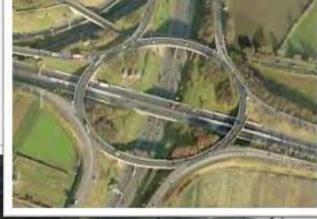

# Project Profile: Lofthouse Interchange

Project: M1Jct 41-42 Lofthouse Interchange

Client: Birse Civils Ltd

**The project:** The Loft house Interchange, initially constructed along with its supporting structures in 1970, connects two of the UK's busiest motorways, the M1 (J42) and the M62 (J29). In 2011 most of the reinforced concrete supporting structures were showing signs of corrosion,