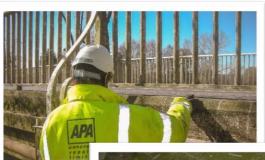

any potential requirement for future repair

**The solution:** Utilising a series of bespoke floating pontoons, various concrete condition surveys and tests were carried out on the different sections of the bridge. The testing comprised defects surveys, cover meter surveys, half-cell mapping, resistivity surveys, chloride iron content and depth of carbonation testing. The purpose of the condition surveys was to establish and

locate all cracks, spalls, delamination's, hollow surfaces, honeycombing, leaching, dampness, rust stains and exposed reinforcement, as well as the condition of any previous repairs. Tests were carried out on the deck soffit, vertical faces and soffits of beams and faces of abutments, wingwalls and piers.