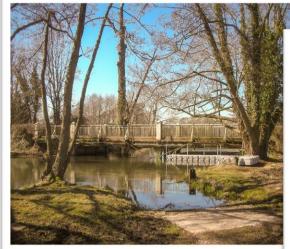

# Project Profile: Timsbury Bridge

Project: Timsbury Bridge, Survey & Testing

**Client:** Hampshire County Council

**The project:** Timsbury Bridge, situated in the South of Timsbury, Hampshire, is an early two span reinforced concrete bridge, built in 1909 and carrying the A3057 Stockbridge Road over the River Test. **APA Concrete Repairs Ltd** were appointed to undertake various concrete condition surveys and associated testing works to establish the condition of the bridge and to identify