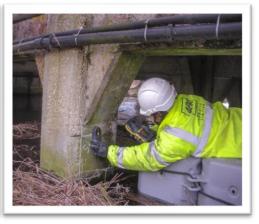

any potential requirement for future repair

**The solution:** Utilising a series of bespoke floating pontoons, various concrete condition surveys and tests were carried out on the different sections of the bridge. The testing comprised defects surveys, cover meter surveys, half-cell mapping, resistivity surveys, chloride iron content and depth of carbonation testing. The purpose of the condition surveys was to establish and

locate all cracks, spalls, delamination's, hollow surfaces, honeycombing, leaching, dampness, rust stains and exposed reinforcement, as well as the condition of any previous repairs. Tests were carried out on the deck soffit, vertical faces and soffits of beams and faces of abutments, wingwalls and piers.