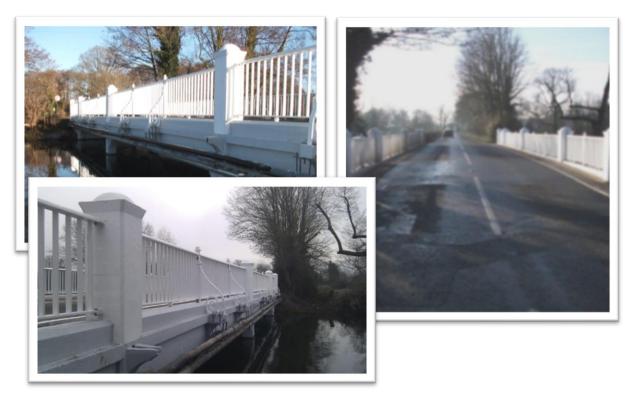

# Project Profile: Timsbury Bridge

Project: Timsbury Bridge, Survey & Testing

**Client:** Hampshire County Council

**The project:** Timsbury Bridge, situated in the South of Timsbury, Hampshire, is an early two span reinforced concrete bridge, built in 1909 and carrying the A3057 Stockbridge Road over the River Test. **APA Concrete Repairs Ltd** were appointed to undertake various concrete condition surveys and associated testing works to establish the condition of the bridge and to identify

**The outcome:** The various surveys and testing carried out resulted in the generation of a report, detailing the findings of the defects survey, laboratory analysis and results, as well as recommendations for concrete repair and remedial works. Following completion of these surveying and testing works, Timsbury Bridge underwent a concrete repair and refurbishment programme.