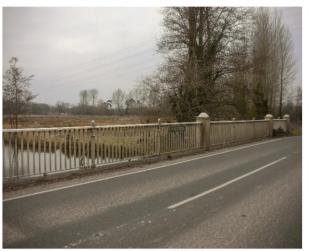

# Project Profile: Timsbury Bridge

Project: Timsbury Bridge, Survey & Testing

**Client:** Hampshire County Council

**The project:** Timsbury Bridge, situated in the South of Timsbury, Hampshire, is an early two span reinforced concrete bridge, built in 1909 and carrying the A3057 Stockbridge Road over the River Test. **APA Concrete Repairs Ltd** were appointed to undertake various concrete condition surveys and associated testing works to establish the condition of the bridge and to identify