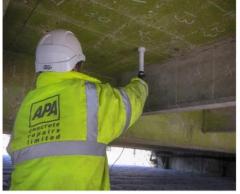

any potential requirement for future repair

**The solution:** Utilising a series of bespoke floating pontoons, various concrete condition surveys and tests were carried out on the different sections of the bridge. The testing comprised defects surveys, cover meter surveys, half-cell mapping, resistivity surveys, chloride iron content and depth of carbonation testing. The purpose of the condition surveys was to establish and

locate all cracks, spalls, delamination's, hollow surfaces, honeycombing, leaching, dampness, rust stains and exposed reinforcement, as well as the condition of any previous repairs. Tests were carried out on the deck soffit, vertical faces and soffits of beams and faces of abutments, wingwalls and piers.