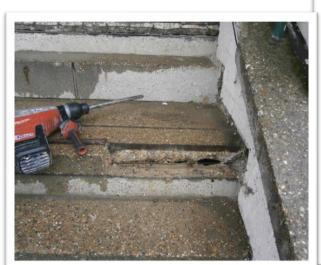

**The solution:** In January 2015, APA undertook a series of concrete defect surveys and testing to four reinforced concrete staircases, consisting of visual defect surveys, hammer surveys, cover surveys, carbonation testing and chloride profiling, with the aim of establishing the extent of the repairs required. The solution consisted of the removal of all delaminated, weak, damaged and deteriorated concrete, before cleaning the exposed rebar and reinstating the concrete using a Sika repair mortar, with galvanic anodes also being installed within the concrete repairs.