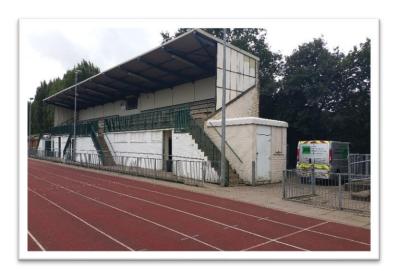

# Project Profile: Wimbledon Athletic Stand

**Project:** Wimbledon Athletic Stand, Concrete Repairs

Client: Merton London Borough Council

**The project:** Wimbledon Athletic running track stand required a series of repair works in 2015, due to various concrete defects situated on several staircases which run through the stands. **APA Concrete Repairs Ltd** were appointed to undertake a series of surveys and testing, followed by a programme of repair works, to specified areas of the athletic stand.

**The outcome:** The repair works undertaken to Wimbledon athletic stand were completed in August 2015 and resulted in the structural reinforcement and integrity of the four staircases which run through it. The galvanic anodes installed additionally provided the guarantee of prolonged protection against future corrosion, further increasing the life cycle of the repairs.