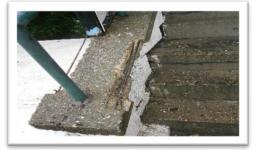

**The solution:** In January 2015, APA undertook a series of concrete defect surveys and testing to four reinforced concrete staircases, consisting of visual defect surveys, hammer surveys, cover surveys, carbonation testing and chloride profiling, with the aim of establishing the extent of the repairs required. The solution consisted of the removal of all delaminated, weak, damaged and deteriorated concrete, before cleaning the exposed rebar and reinstating the concrete using a Sika repair mortar, with galvanic anodes also being installed within the concrete repairs.