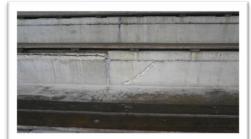

**The solution:** In January 2015, APA undertook a series of concrete defect surveys and testing to four reinforced concrete staircases, consisting of visual defect surveys, hammer surveys, cover surveys, carbonation testing and chloride profiling, with the aim of establishing the extent of the repairs required. The solution consisted of the removal of all delaminated, weak, damaged and deteriorated concrete, before cleaning the exposed rebar and reinstating the concrete using a Sika repair mortar, with galvanic anodes also being installed within the concrete repairs.