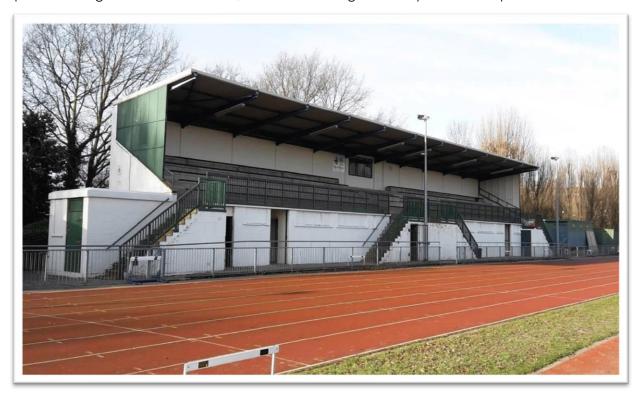

# Project Profile: Wimbledon Athletic Stand

**Project:** Wimbledon Athletic Stand, Concrete Repairs

Client: Merton London Borough Council

**The project:** Wimbledon Athletic running track stand required a series of repair works in 2015, due to various concrete defects situated on several staircases which run through the stands. **APA Concrete Repairs Ltd** were appointed to undertake a series of surveys and testing, followed by a programme of repair works, to specified areas of the athletic stand.

**The outcome:** The repair works undertaken to Wimbledon athletic stand were completed in August 2015 and resulted in the structural reinforcement and integrity of the four staircases which run through it. The galvanic anodes installed additionally provided the guarantee of prolonged protection against future corrosion, further increasing the life cycle of the repairs.