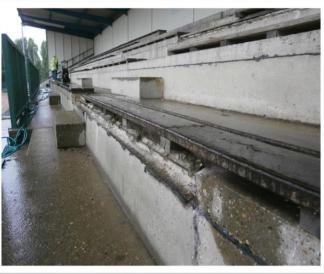

# Project Profile: Wimbledon Athletic Stand

**Project:** Wimbledon Athletic Stand, Concrete Repairs

Client: Merton London Borough Council

**The project:** Wimbledon Athletic running track stand required a series of repair works in 2015, due to various concrete defects situated on several staircases which run through the stands. **APA Concrete Repairs Ltd** were appointed to undertake a series of surveys and testing, followed by a programme of repair works, to specified areas of the athletic stand.

**The solution:** In January 2015, APA undertook a series of concrete defect surveys and testing to four reinforced concrete staircases, consisting of visual defect surveys, hammer surveys, cover surveys, carbonation testing and chloride profiling, with the aim of establishing the extent of the repairs required. The solution consisted of the removal of all delaminated, weak, damaged and deteriorated concrete, before cleaning the exposed rebar and reinstating the concrete using a Sika repair mortar, with galvanic anodes also being installed within the concrete repairs.