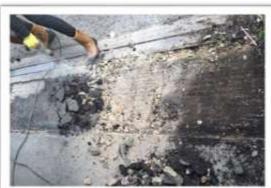

result, several heavily trafficked areas of the car park had spalled and broken up, in some areas exposing cables and connections of the now defunct cathodic protection system that had been poorly installed in 2006. APA were contracted to undertake concrete deck repairs to several

levels of this multi-storey car

**The solution:** APA technicians carried out tests and assessed the CP system that had been installed in 2006 and found it to be beyond practicable repair. All areas of defective concrete were broken out, with any exposed cabling and mesh strips cut away and discarded. Once the repair areas were adequately cleaned, prepared and primed, they were reinstated with Sika Rapid Repair Mortar. A rapid cure Tremco interdeck waterproofing system was subsequently applied to the repaired decks, complete with new