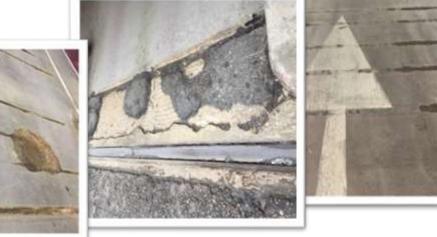

result, several heavily trafficked areas of the car park had spalled and broken up, in some areas exposing cables and connections of the now defunct cathodic protection system that had been poorly installed in 2006. APA were contracted to undertake concrete deck repairs to several

levels of this multi-storey car

**The solution:** APA technicians carried out tests and assessed the CP system that had been installed in 2006 and found it to be beyond practicable repair. All areas of defective concrete were broken out, with any exposed cabling and mesh strips cut away and discarded. Once the repair areas were adequately cleaned, prepared and primed, they were reinstated with Sika Rapid Repair Mortar. A rapid cure Tremco interdeck waterproofing system was subsequently applied to the repaired decks, complete with new

white lining and markings to match the existing appearance. Repairs to the car park entrance were also actioned, with the defective asphalt first removed, followed by the preparation of the surfaces and reinstatement carried out