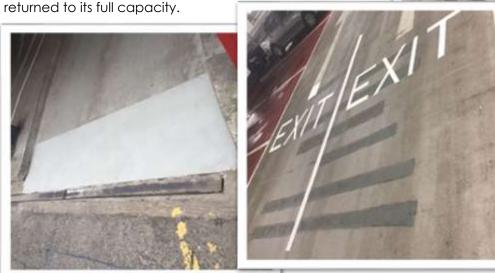

using Sika Rapid Repair Mortar, prior to the application of a Tremco anti-slip waterproof coating to finish.

**The outcome:** With all concrete defects to the car park decks and entrance slabs repaired, the defunct cathodic protection system removed and with the addition of the new anti-slip

deck waterproof system, the car park structure was protected from further degradation for the foreseeable future. The works completed by APA ensured the Mayorhold Multi-Storey Car Park was successfully refurbished and was promptly

# **Materials Utilised:**

- Sika Rapid Repair Mortar
- Sika MonoTop 610

Tremco MMA Rapid Cure Interdeck
Car Park Deck Waterproofing System