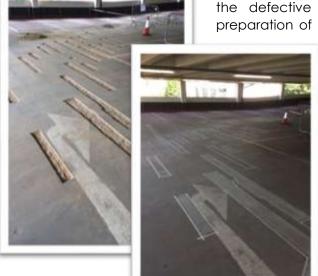

levels of this multi-storey car

**The solution:** APA technicians carried out tests and assessed the CP system that had been installed in 2006 and found it to be beyond practicable repair. All areas of defective concrete were broken out, with any exposed cabling and mesh strips cut away and discarded. Once the repair areas were adequately cleaned, prepared and primed, they were reinstated with Sika Rapid Repair Mortar. A rapid cure Tremco interdeck waterproofing system was subsequently applied to the repaired decks, complete with new

white lining and markings to match the existing appearance. Repairs to the car park entrance were also actioned, with the defective asphalt first removed, followed by the preparation of the surfaces and reinstatement carried out

deck waterproof system, the car park structure was protected from further degradation for the foreseeable future. The works completed by APA ensured the Mayorhold Multi-Storey Car Park was successfully refurbished and was promptly