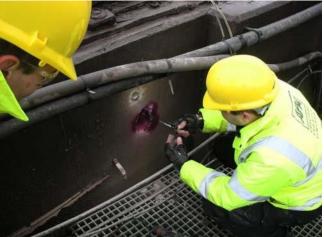

**APA Survey Ltd** was commissioned by Atkins Global to carry out a concrete condition survey to the Tees Dock Terminal and to assess their options for the necessary concrete repair works. Industrial rope access techniques were utilised along with a survey boat for visual appraisal.

The survey works were successfully completed in March 2008 and **APA Concrete Repairs Ltd** went on to provide continued support and advice to enable the optimum repair and refurbishment scheme to go out to tender.