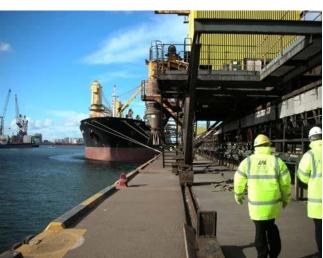

## **Project Profile**

**Project:** Teesport Jetty Survey

**Client:** Atkins Global

CONCRETE REPAIRS

Following a series of interviews and company presentations, **APA Concrete Repairs Ltd** were chosen by the Client from a number of concrete repair specialists to lend their expertise to them and their Consulting Engineers (Atkins Global) to help and advise them with their requirement to structurally assess and refurbish their ship loading and unloading facility at Teesport.

**APA Survey Ltd** was commissioned by Atkins Global to carry out a concrete condition survey to the Tees Dock Terminal and to assess their options for the necessary concrete repair works. Industrial rope access techniques were utilised along with a survey boat for visual appraisal.