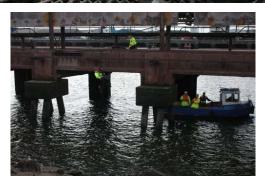

**APA Survey Ltd** was commissioned by Atkins Global to carry out a concrete condition survey to the Tees Dock Terminal and to assess their options for the necessary concrete repair works. Industrial rope access techniques were utilised along with a survey boat for visual appraisal.