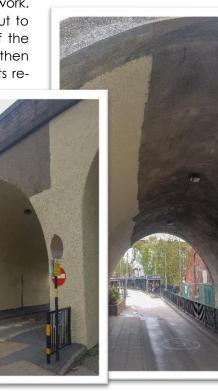

Concrete render painting works were then carried out to the intrados before the raking out and repointing of the arch spandrel walls. New protective coatings were then applied, concrete stitching was undertaken and joints resealed with new mastic.

**The outcome:** The repair process was completed in September 2018 and ensured the prolonged integrity of this historic and heavily utilised bridge. The refurbishment works carried out greatly improved the aesthetic appearance of the bridge, particularly with regards to the