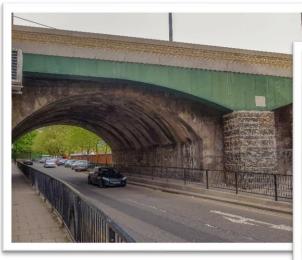

## **Project Profile:** Wellington Road Bridge **Project:** Viaduct Bridge, Stockport, Concrete Repairs **Client:** Stockport Metropolitan Council

**The project:** The Wellington Road Bridge, a grade II listed structure, is an 1824-26 masonry viaduct consisting of eleven arches carrying the road above the lower river valley. This bridge forms an important part of the transport infrastructure of Stockport's urban landscape and therefore required expeditious attention. **APA Concrete Repairs Ltd** were appointed to undertake a repair and refurbishment process consisting of the removal of existing coatings,