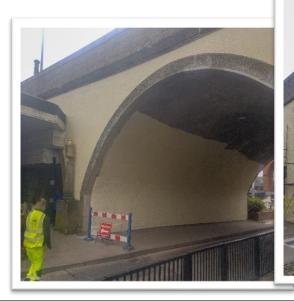

concrete repairs & stitching, re-coating and mastic jointing works.

**The solution:** Prior to the concrete repair programme, existing coatings were first removed via scraping and washing, in order to provide a sufficient key for repairs. A hammer test was undertaken to the shotcrete render covering the arch intrados before a cementitious repair material was applied to failed areas of exposed brickwork.

Concrete render painting works were then carried out to the intrados before the raking out and repointing of the arch spandrel walls. New protective coatings were then applied, concrete stitching was undertaken and joints resealed with new mastic.