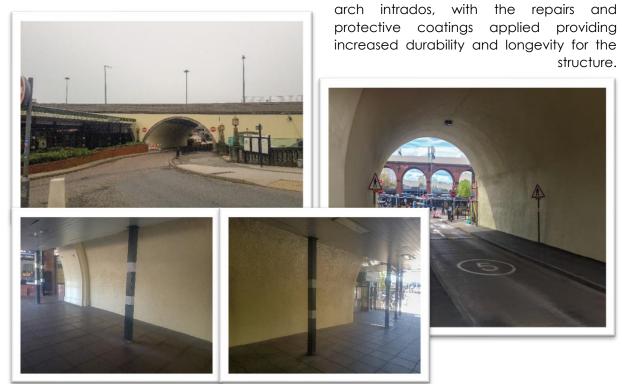

concrete repairs & stitching, re-coating and mastic jointing works.

**The solution:** Prior to the concrete repair programme, existing coatings were first removed via scraping and washing, in order to provide a sufficient key for repairs. A hammer test was undertaken to the shotcrete render covering the arch intrados before a cementitious repair material was applied to failed areas of exposed brickwork.

Concrete render painting works were then carried out to the intrados before the raking out and repointing of the arch spandrel walls. New protective coatings were then applied, concrete stitching was undertaken and joints resealed with new mastic.

**The outcome:** The repair process was completed in September 2018 and ensured the prolonged integrity of this historic and heavily utilised bridge. The refurbishment works carried out greatly improved the aesthetic appearance of the bridge, particularly with regards to the